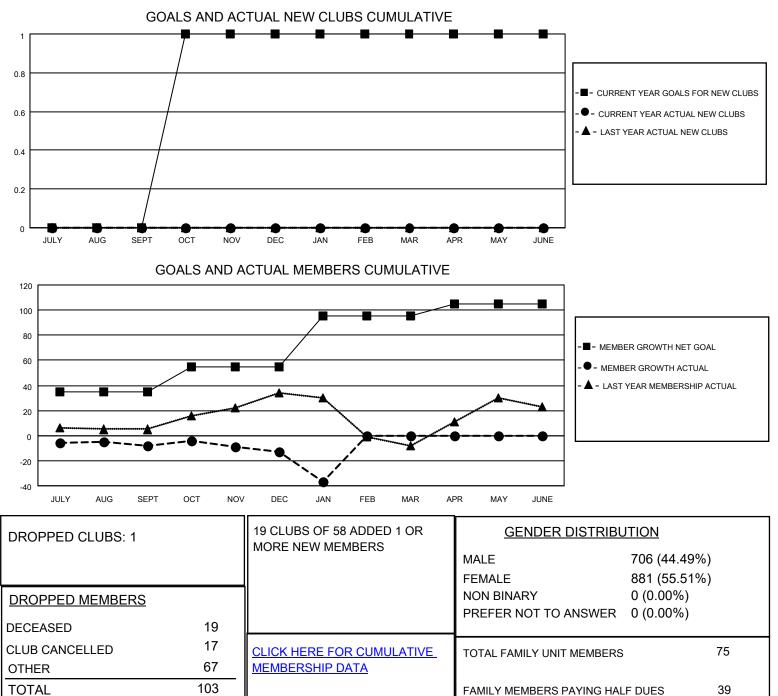

## LOCATION GUYANA

District 60 A

Results as of: 1/31/2022

| Clubs                 |               |           |               | Members               |                         |                         |                                                    |
|-----------------------|---------------|-----------|---------------|-----------------------|-------------------------|-------------------------|----------------------------------------------------|
| RESULTS FOR 2021-2022 |               |           |               | RESULTS FOR 2021-2022 |                         |                         |                                                    |
| QUARTER               | NEW CLUB GOAL | NEW CLUBS | DROPPED CLUBS | QUARTER MEM           | IBER GROWTH NET<br>GOAL | MEMBER GROWTH<br>ACTUAL | DROPPED<br>MEMBERS ACTUAL<br>(including transfers) |
| JULY/AUG/SEPT         | 0             | 0         | 0             | JULY/AUG/SEPT         | 35                      | 17                      | 22                                                 |
| OCT/NOV/DEC           | 1             | 0         | 0             | OCT/NOV/DEC           | 20                      | 54                      | 56                                                 |
| JAN/FEB/MAR           | 0             | 0         | 1             | JAN/FEB/MAR           | 40                      | 2                       | 26                                                 |
| APR/MAY/JUNE          | 0             | 0         | 0             | APR/MAY/JUNE          | 10                      | 0                       | 0                                                  |